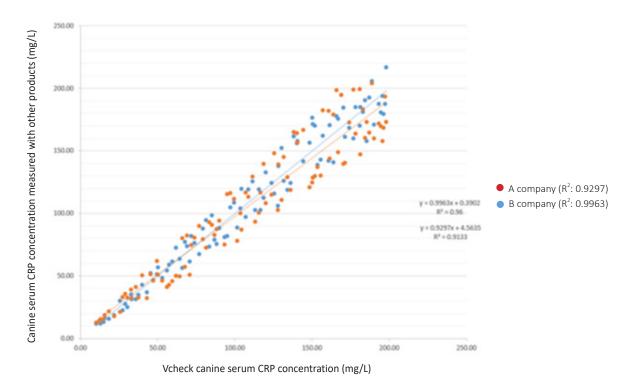

## Correlation

Correlation between canine CRP values measured with BioNote Vcheck and other companies (n=100)